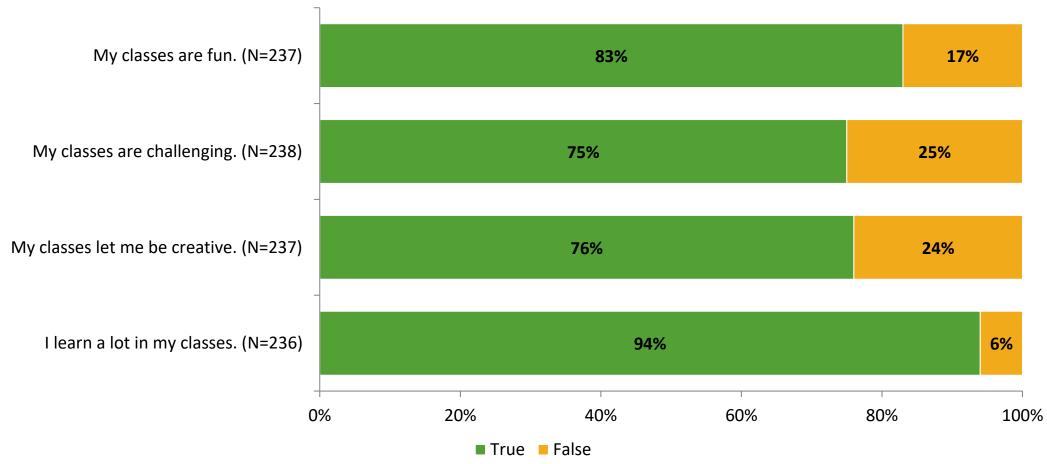

# Student Engagement Survey for Elementary Students: Starkey Elementary School

Results

School Year 2022-2023



#### **Overall Engagement**



# **Overall Engagement (Continued)**





#### **Like School**

Thinking about how you feel/act most of the time, is the following statement true or false?

Generally, I like school. (N=234)





# **Class Experience**





#### **Student Experience**



#### **Academic Support**



#### Relevance





#### **Involvement**



# **Self-Management**





#### Grit



#### **Acceptance**



# **Relationships with Peers**



# **Relationships with Adults in School**



# Grade

#### **Grade (N=238)**



#### **End of Presentation**



Follow us on Twitter: @k12insight

www.k12insight.com