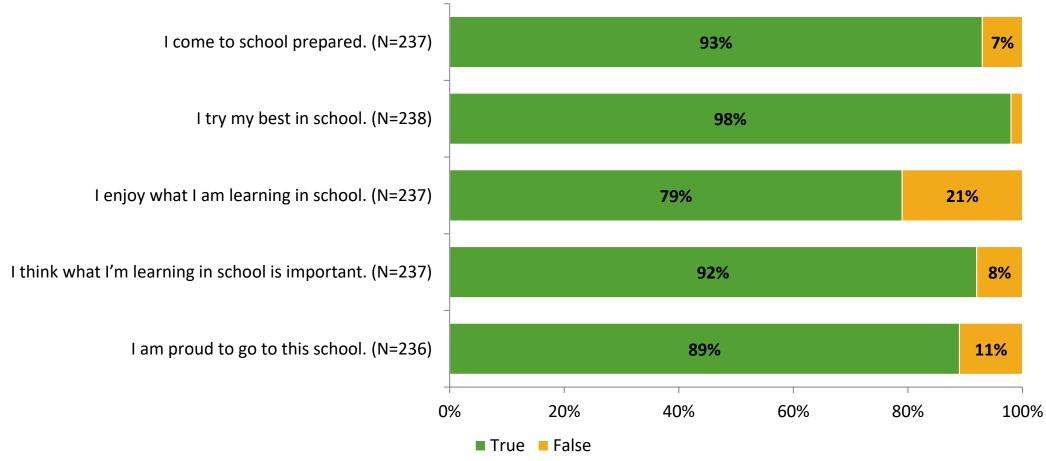

# Student Engagement Survey for Elementary Students: Starkey Elementary School

Results

School Year 2022-2023



#### **Overall Engagement**



# **Overall Engagement (Continued)**





#### **Like School**

Thinking about how you feel/act most of the time, is the following statement true or false?

Generally, I like school. (N=234)





# **Class Experience**





#### **Student Experience**



#### **Academic Support**



#### Relevance





#### **Involvement**



# **Self-Management**





#### Grit



#### **Acceptance**



# **Relationships with Peers**



# **Relationships with Adults in School**



# Grade

#### **Grade (N=238)**



#### **End of Presentation**



Follow us on Twitter: @k12insight

www.k12insight.com