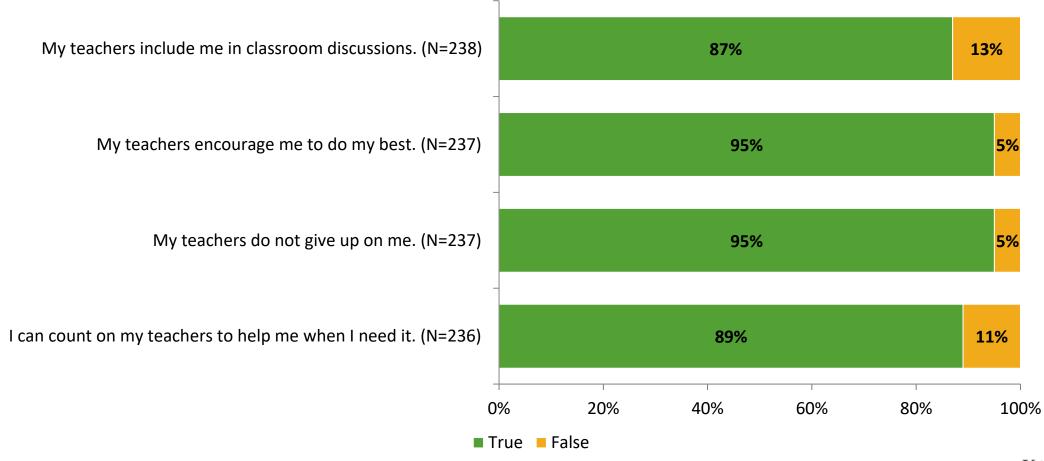

# Student Engagement Survey for Elementary Students: Starkey Elementary School

Results

School Year 2022-2023



#### **Overall Engagement**



# **Overall Engagement (Continued)**





#### **Like School**

Thinking about how you feel/act most of the time, is the following statement true or false?

Generally, I like school. (N=234)





# **Class Experience**





#### **Student Experience**



#### **Academic Support**



#### Relevance





#### **Involvement**



# **Self-Management**





#### Grit



#### **Acceptance**



# **Relationships with Peers**



# **Relationships with Adults in School**



# Grade

#### **Grade (N=238)**



#### **End of Presentation**



Follow us on Twitter: @k12insight

www.k12insight.com