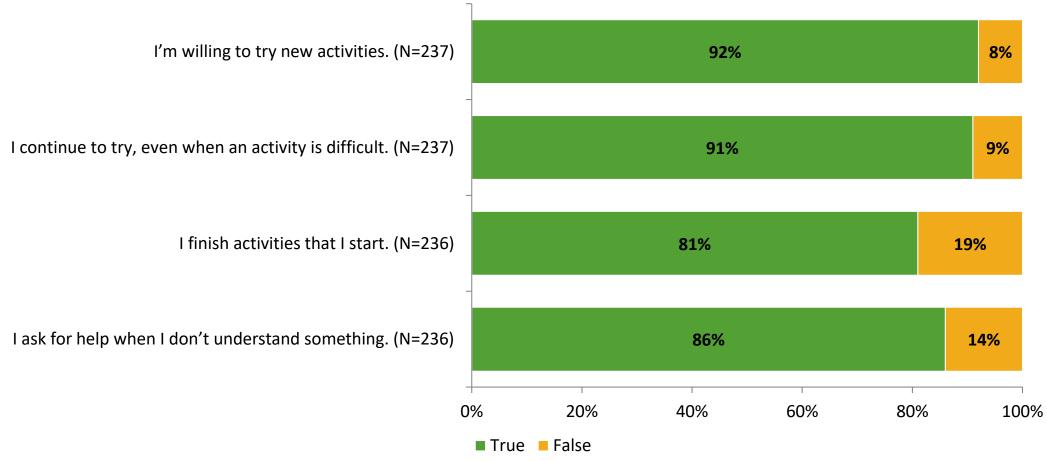

# Student Engagement Survey for Elementary Students: Starkey Elementary School

Results

School Year 2022-2023



#### **Overall Engagement**



# **Overall Engagement (Continued)**





#### **Like School**

Thinking about how you feel/act most of the time, is the following statement true or false?

Generally, I like school. (N=234)





# **Class Experience**





#### **Student Experience**



#### **Academic Support**



#### Relevance





#### **Involvement**



# **Self-Management**





#### Grit



#### **Acceptance**



# **Relationships with Peers**



# **Relationships with Adults in School**



# Grade

#### **Grade (N=238)**



#### **End of Presentation**



Follow us on Twitter: @k12insight

www.k12insight.com