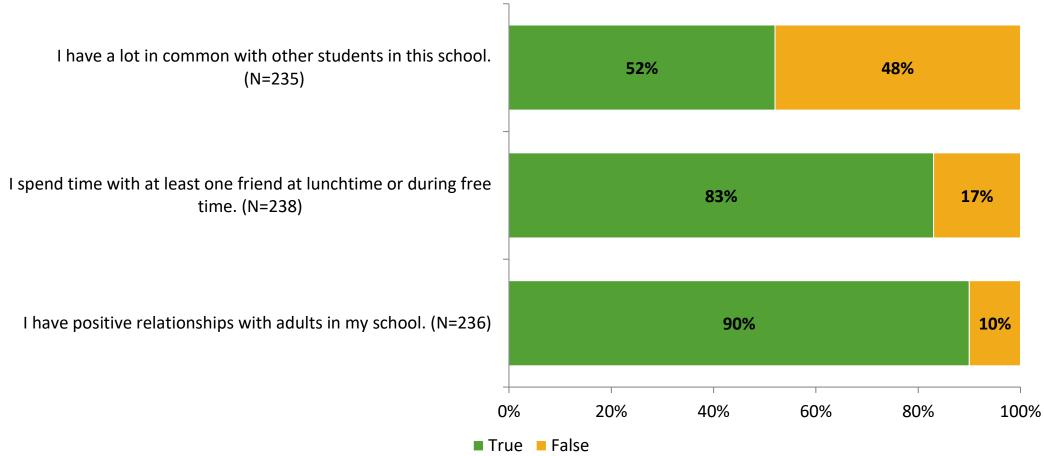

# Student Engagement Survey for Elementary Students: Starkey Elementary School

Results

School Year 2022-2023



#### **Overall Engagement**



# **Overall Engagement (Continued)**





#### **Like School**

Thinking about how you feel/act most of the time, is the following statement true or false?

Generally, I like school. (N=234)





# **Class Experience**





#### **Student Experience**



#### **Academic Support**



#### Relevance





#### **Involvement**



# **Self-Management**





#### Grit



#### **Acceptance**



# **Relationships with Peers**



# **Relationships with Adults in School**



# Grade

#### **Grade (N=238)**



#### **End of Presentation**



Follow us on Twitter: @k12insight

www.k12insight.com