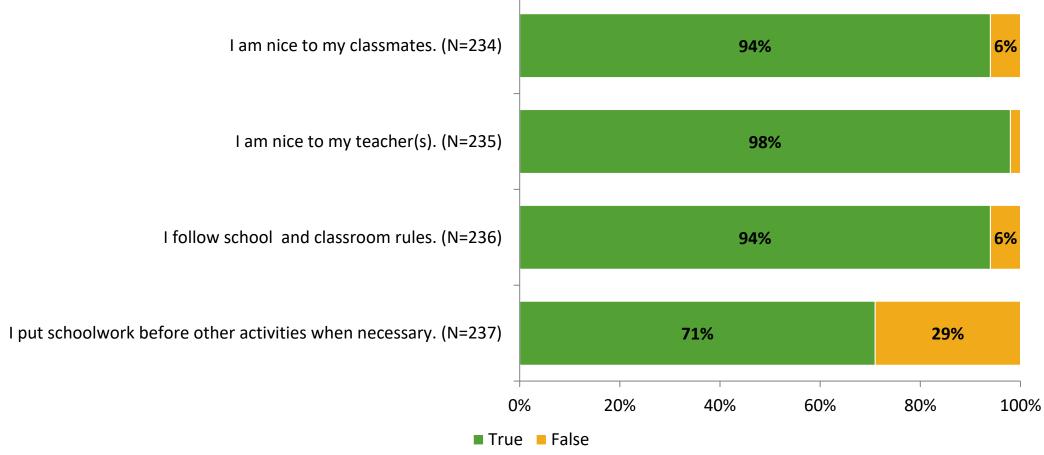

# Student Engagement Survey for Elementary Students: Starkey Elementary School

Results

School Year 2022-2023



#### **Overall Engagement**



# **Overall Engagement (Continued)**





#### **Like School**

Thinking about how you feel/act most of the time, is the following statement true or false?

Generally, I like school. (N=234)





# **Class Experience**





#### **Student Experience**



#### **Academic Support**



#### Relevance





#### **Involvement**



# **Self-Management**





#### Grit



#### **Acceptance**



# **Relationships with Peers**



# **Relationships with Adults in School**



# Grade

#### **Grade (N=238)**



#### **End of Presentation**



Follow us on Twitter: @k12insight

www.k12insight.com