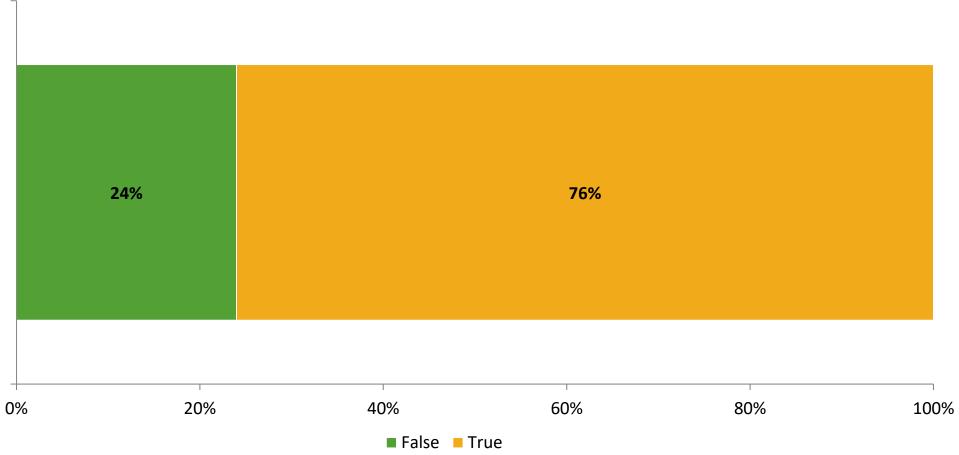

#### **Like School**

Thinking about how you feel/act most of the time, is the following statement true or false?

Generally, I like school. (N=234)