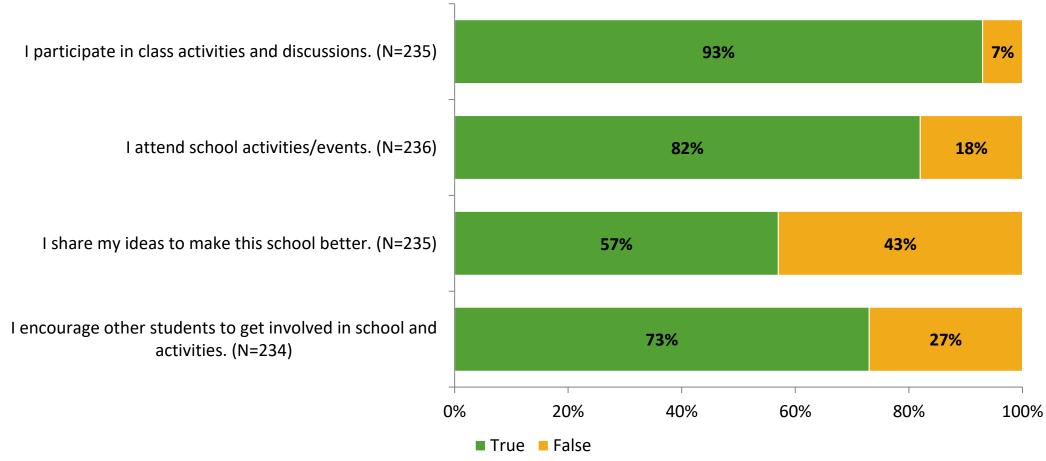

# Student Engagement Survey for Elementary Students: Starkey Elementary School

Results

School Year 2022-2023



#### **Overall Engagement**



# **Overall Engagement (Continued)**





#### **Like School**

Thinking about how you feel/act most of the time, is the following statement true or false?

Generally, I like school. (N=234)





# **Class Experience**





#### **Student Experience**



#### **Academic Support**



#### Relevance





#### **Involvement**



# **Self-Management**





#### Grit



#### **Acceptance**



# **Relationships with Peers**



# **Relationships with Adults in School**



# Grade

#### **Grade (N=238)**



#### **End of Presentation**



Follow us on Twitter: @k12insight

www.k12insight.com