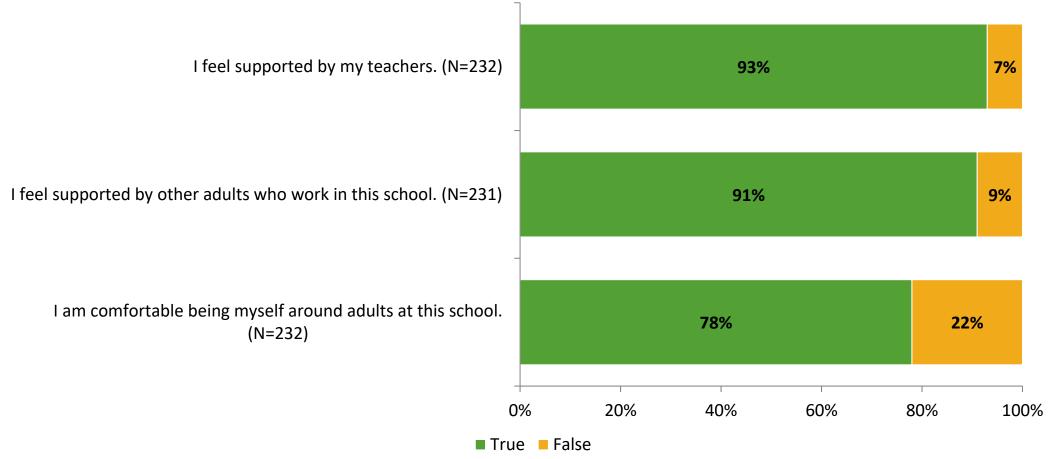

# Student Engagement Survey for Elementary Students: Starkey Elementary School

Results

School Year 2022-2023



#### **Overall Engagement**



# **Overall Engagement (Continued)**





#### **Like School**

Thinking about how you feel/act most of the time, is the following statement true or false?

Generally, I like school. (N=234)





# **Class Experience**





#### **Student Experience**



#### **Academic Support**



#### Relevance





#### **Involvement**



# **Self-Management**





#### Grit



#### **Acceptance**



# **Relationships with Peers**



# **Relationships with Adults in School**



# Grade

#### **Grade (N=238)**



#### **End of Presentation**



Follow us on Twitter: @k12insight

www.k12insight.com