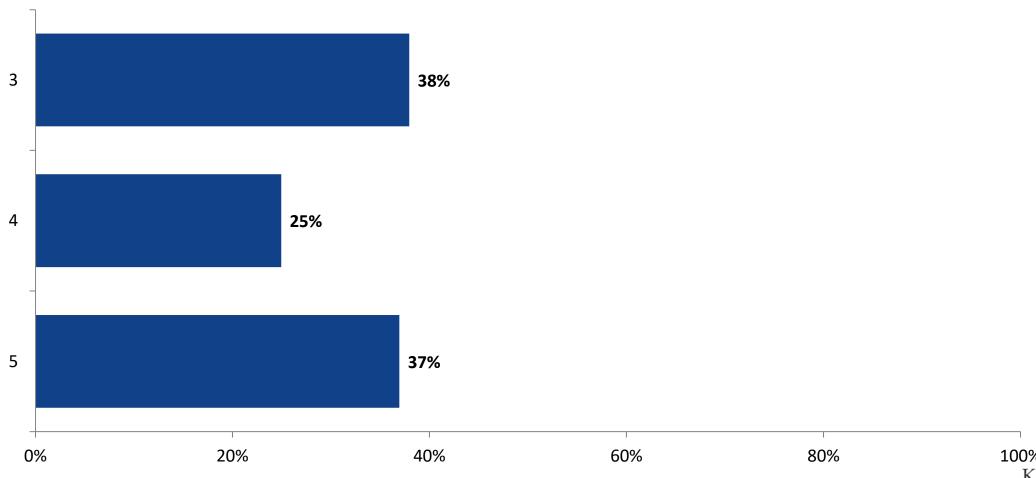

# Student Engagement Survey for Elementary Students: Starkey Elementary School

Results

School Year 2022-2023



#### **Overall Engagement**



# **Overall Engagement (Continued)**





#### **Like School**

Thinking about how you feel/act most of the time, is the following statement true or false?

Generally, I like school. (N=234)





# **Class Experience**





#### **Student Experience**



#### **Academic Support**



#### Relevance





#### **Involvement**



# **Self-Management**





#### Grit



#### **Acceptance**



# **Relationships with Peers**



# **Relationships with Adults in School**



# Grade

#### **Grade (N=238)**



#### **End of Presentation**



Follow us on Twitter: @k12insight

www.k12insight.com