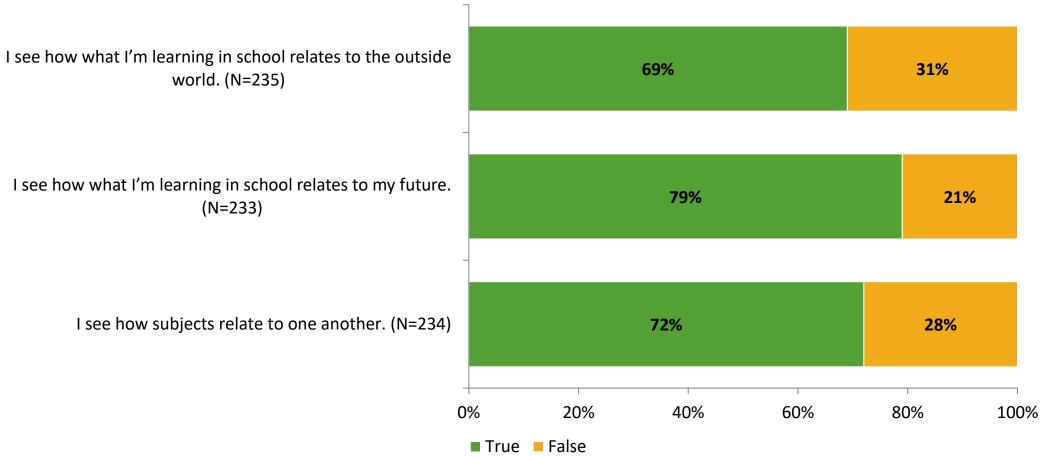

# Student Engagement Survey for Elementary Students: Starkey Elementary School

Results

School Year 2022-2023



#### **Overall Engagement**



# **Overall Engagement (Continued)**





#### **Like School**

Thinking about how you feel/act most of the time, is the following statement true or false?

Generally, I like school. (N=234)





# **Class Experience**





#### **Student Experience**



#### **Academic Support**



#### Relevance





#### **Involvement**



# **Self-Management**





#### Grit



#### **Acceptance**



# **Relationships with Peers**



# **Relationships with Adults in School**



# Grade

#### **Grade (N=238)**



#### **End of Presentation**



Follow us on Twitter: @k12insight

www.k12insight.com