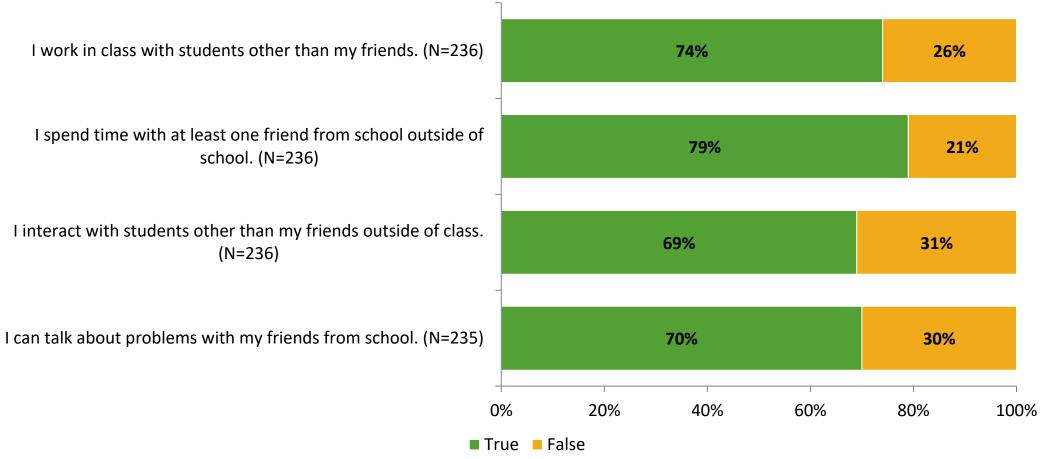

# Student Engagement Survey for Elementary Students: Starkey Elementary School

Results

School Year 2022-2023



#### **Overall Engagement**



# **Overall Engagement (Continued)**





#### **Like School**

Thinking about how you feel/act most of the time, is the following statement true or false?

Generally, I like school. (N=234)





# **Class Experience**





#### **Student Experience**



#### **Academic Support**



#### Relevance





#### **Involvement**



# **Self-Management**





#### Grit



#### **Acceptance**



# **Relationships with Peers**



# **Relationships with Adults in School**



# Grade

#### **Grade (N=238)**



#### **End of Presentation**



Follow us on Twitter: @k12insight

www.k12insight.com